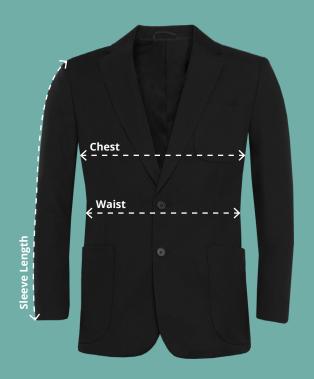

#### **Chest (At 2cm from under arm)**

Measure around the fullest part of the chest, making sure that the tape is 2cm from under the arms with the blazer laid down flat.

#### Waist

Measure accross the waist at the narrowest point with the blazer laid down flat.

### **Sleeve Length**

Measure from the top of the sleeve down to the cuff on the outside of the sleeve, ensuring the garment is laid flat.

Ziggys Boys Blazer Code: AAAA211080 (1UA 1UI)

| Ziggys Boys Blazer    |      |      |      |      |      |      |      |    |      |      |      |      |      |      |      |      |      |      |
|-----------------------|------|------|------|------|------|------|------|----|------|------|------|------|------|------|------|------|------|------|
| To fit chest (Inches) | 22   | 23   | 24   | 25   | 26   | 27   | 28   | 29 | 30   | 31   | 32   | 33   | 34   | 35   | 36   | 37   | 38   | 39   |
| Chest (cm)            | 37.7 | 38.7 | 39.7 | 40.6 | 41.6 | 42.7 | 43.8 | 45 | 46.1 | 47.2 | 48.3 | 49.5 | 50.5 | 51.8 | 53.3 | 53.3 | 54.5 | 55.8 |
| Waist (cm)            | 36.2 | 37.1 | 38   | 38.9 | 39.8 | 40.9 | 41.9 | 43 | 43.9 | 45   | 46.2 | 47.2 | 48.3 | 49.5 | 51.3 | 52.5 | 53.8 | 55   |
| Sleeve length (cm)    | 38   | 39   | 41.5 | 44   | 46.5 | 49   | 51   | 53 | 54.5 | 57   | 58.5 | 60   | 61   | 62   | 62.5 | 63   | 64   | 64.5 |